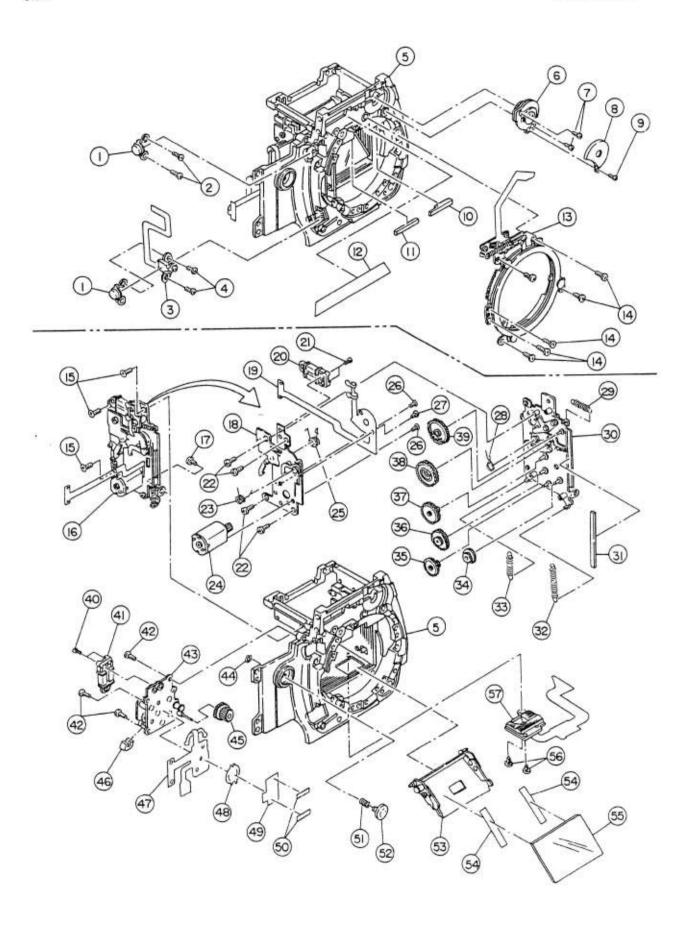

|     | PARTS NO.              | DESCRIPTION                      | QTY        |
|-----|------------------------|----------------------------------|------------|
| 1   | 1AH84900               | FOCUSING SCREEN                  | 1          |
| 2   | 1AMF0200               | FS HOLDER ASS'Y                  | 1          |
| 3   | 1AM83000               | FS HINGE SHAFT                   | 1          |
| 4   | 63902226               | FINDER LCD ASS'Y S.S             | 2          |
| 5   | 1AMF0400               | FINDER LCD ASS'Y                 | 1          |
| 6   | 1AM82310               | FINDER INDICATOR PRISM           | 1          |
| 7   | 1AM81800               | FINDER INDICATOR FPC TAPE        | 1          |
| 8   | 1AM82000               | PENTA PRISM SPACER               | 1          |
| 9   | 1AH84600               | CONDENSER LENS                   | 1          |
| 10  | 1AH84400               | VIEWFINDER FRAME (A)             | 1          |
| 11  | 63915526               | PENTA PRISM HOLDER S.S           | 4          |
| 12  | 1AM82230               | PENTA PRISM HOLDER               | î          |
| 13  | 12866700               | FOCUS ADJUST WASHER (t:0.02)     | 4          |
| 13  |                        | FOCUS ADJUST WASHER (t:0.05)     | 4          |
|     | 12866600               | FOCUS ADJUST WASHER (t:0.1)      | 4          |
|     | 60311812               |                                  | }          |
|     | 60321810               | FOCUS ADJUST WASHER (t:0.2)      | •          |
|     | 60331817               | FOCUS ADJUST WASHER (t:0.3)      | 4          |
|     | 60341812               | FOCUS ADJUST WASHER (t:0.4)      | 4          |
|     | 60351810               | FOCUS ADJUST WASHER (t:0.5)      | 4          |
|     | 60361817               | FOCUS ADJUST WASHER (t:0.6)      | 4.         |
| 14  | 61901626               | FS LOCK SPRING (S) S.S           | 2          |
| 15  | 1AM82700               | FS LOCK SPRING (S)               | 1          |
| 16  | 17484210               | PENTA COVER                      | 1          |
| 17  |                        | DOUBLE-STICK TAPE                | 1          |
| 18  | 61913026               | PENTA PRISM RETAINING SPRING S.S | 2          |
| 19  | 1AM82110               | PENTA PRISM RETAINING SPRING     | 1          |
| 20  | 1AH84800               | PENTA PRISM COVER                | 1          |
| 21  | 1AH85000               | PENTA PRISM DUST-PROOF MOQUETTE  | 1          |
| 22  | 1AM84100               | PENTA PRISM                      | 1          |
| 23  | 1AA82200               | PENTA PRISM RETAINING PLATE      | î          |
|     |                        | VIEWFINDER FRAME (B)             |            |
| 24  | 1AM82510               | THETA BASE PLATE ASS' Y          | •          |
| 25  | 1AMG1100               |                                  | •          |
| 26  | 61912522               | THETA BASE PLATE ASS'Y S.S       | 1          |
| 27  | 61913026               | MOUNT SPRING S.S                 | 6          |
| 28  | 13981230               | MOUNT SPRING                     | 3          |
| 29  | 61913026               | MOUNT STOPPER S.S                | 2          |
| 30  | 13981300               | MOUNT STOPPER                    | 1          |
| 31  | •                      | MIRROR BOX                       | 1          |
| 32  | 69214076               | ACCESSORY SHOE BASE S.S          | 2          |
| 33  | 1AM81700               | SHOE BASE TAPE                   | 1.         |
| 34  | 1AM83210               | ACCESSORY SHOE BASE              | 1          |
| 35  | 1AME0600               | LIGHT METERING FPC ASS'Y         | 1          |
| 36  | 63914026               | DIOPTRIC ADJUSTER ASS'Y S.S      | 2          |
| 37  |                        | DIOPTRIC ADJUSTER                | 1          |
| 38  | 1AA78510               | LENS LOCK LEVER SPRING           | 1          |
| 39  | 1AA78420               | LENS LOCK LEVER                  | ì          |
| 40  | 1AA78600               | LENS LOCK LEVER S.S              | î          |
| 41  |                        | MOUNT RING                       | î          |
|     | 4F31314151614151511111 | BODY MOUNT S.S                   | 5          |
| 42  | 61925522               |                                  |            |
| 43  |                        | BODY MOUNT                       | <u>1</u> - |
| 44  | 66001138               | BODY MOUNT S.S                   | 1          |
|     |                        | WIRDON DOW 1881 V                | - 01 1     |
|     | 31,38~44, 1AMA2100     |                                  |            |
| 32~ | 35,37, 1AMF0500        | DIGPTRIC ADJUSTER ASS'Y          | 1          |
|     |                        |                                  |            |

|     | PARTS NO.                    | DESCRIPTION                                            | QT         |
|-----|------------------------------|--------------------------------------------------------|------------|
| 1   | 1 AMG0900                    | LENS LOCK BUTTON ASS'Y                                 | 2          |
| 2   | 61913026                     | LENS LOCK BUTTON ASS'Y S.S                             | 2          |
| •   | 1AMG1000                     | PREVIEW SWITCH ASS'Y                                   | 1          |
| 4   | 61913026                     | PREVIEW SWITCH ASS'Y S.S                               | 2          |
| 5   | *                            | MIRROR BOX                                             | 1          |
| 6   | 1AMG0600                     | APERTURE CODE ASS'Y                                    |            |
| 7   | 61913026                     | APERTURE CODE ASS'Y S.S                                | 2          |
| 8   | 1AA78700                     | APERTURE INTERLOCK COVER                               | 1          |
| 9   | 61902022                     | APERTURE INTERLOCK COVER S.S                           | î          |
|     |                              |                                                        | :          |
| 0   | 1-AA75310                    | MIRROR CUSHION (R)                                     |            |
| 1   | 1AA75210                     | MIRROR CUSHION (L)                                     |            |
| 2   | 1AA74910                     | FRONT COVER LIGHT-PROOF CURTAIN                        | 1          |
| 3   | 1AMG0200                     | RING PLATE ASS'Y                                       | 1          |
| 4   | 61913026                     | RING PLATE ASS'Y S.S                                   | 6          |
| 5   | 61812226                     | MIRROR BASE PLATE ASS'Y S.S                            | 3          |
| 6   | 1AMG1900                     | MIRROR BASE PLATE ASS'Y                                | 1          |
| 7   | 63913026                     | MIRROR BASE PLATE ASS'Y S.S                            | 1          |
|     | and the second second second | MIRROR BASE PLATE (UPPER)                              | · .        |
| 8   | *                            | - 1 - 1 - 1 - 1 - 1 - 1 - 1 - 1 - 1 - 1                |            |
| 9   | 1AM51900                     | MIRROR FPC                                             |            |
| 0   | 1AD87400                     | MAGNET                                                 |            |
| 1   | 61903526                     | MAGNET S.S                                             |            |
| 2   | 63913026                     | MIRROR BASE PLATE (UPPER) S.S                          | 4          |
| 3   | 1AM74820                     | FC CHARGE LEVER SPRING                                 |            |
| 4   | 1AMG2300                     | MIRROR MOTOR ASS'Y                                     |            |
|     |                              | S. HOLD LEVER SPRING                                   |            |
| 5   | 1AM73800                     |                                                        |            |
| 6   | 61812026                     | MIRROR MOTOR ASS'Y S.S                                 |            |
| 7   | 61911826                     | MIRROR FPC S.S                                         |            |
| 8   | 1AM74210                     | S. MG LEVER SPRING                                     | ,          |
| 9   | 1AM72910                     | MIRROR UP LEVER SPRING                                 | 1          |
| 0   | 974071516 VASASSI            | MIRROR BASE PLATE (LOWER)                              |            |
| i   | 1AM70800                     | MIRROR BASE PLATE SHEET                                |            |
| 2   | 1AM73300                     | APERTURE LEVER SPRING                                  |            |
| 3   | 1AM72710                     | S. CHARGE LEVER SPRING                                 | 1          |
| 4   | 1AM71210                     | MIRROR GEAR (2)                                        |            |
|     |                              |                                                        |            |
| 5   | 1AM71300                     | MIRROR GEAR (3)                                        |            |
| 6   | 1AM71400                     | MIRROR GEAR (4)                                        |            |
| 7   | 1AM71500                     | MIRROR GEAR (5)                                        |            |
| 8   | 1AM71630                     | MIRROR CAM (1)                                         | 3          |
| 9   | 1AMG2100                     | MIRROR CAM (2) ASS'Y                                   |            |
|     | 61903526                     | APERTURE MAGNET S.S                                    |            |
| i   | 1AG84600                     | APERTURE MAGNET                                        |            |
| 2   | 63912526                     | EC DACE DIATE ACC'V C C                                | 50,71      |
|     |                              | FC BASE PLATE ASS'Y S.S<br>FC BASE PLATE               | 25.75      |
| 3   |                              | PU BASE PLATE                                          |            |
| 4   | 66101525                     | E RING (E-15) FC GEAR (1) ASS'Y                        |            |
| 5   | 1AMG2400                     | FC GEAR (1) ASS'Y                                      |            |
| 6   | 5ENCRP11133**                | 1 PHOTO-COUPLER                                        |            |
|     |                              | APERTURE PC-FPC                                        |            |
| 8   | 14491210                     | CHECK SWITCH                                           |            |
| a   | 14M62600                     | CHECK SW TAPE                                          |            |
| ٥   | 14470600                     | CHECK SW TAPE<br>MIRROR BASE PLATE SHEET               |            |
| Ÿ   | I AM / UBUU                  | MINNUN DAGE FLATE SAEEL                                |            |
| 1   | 13931300                     | RELEASE SPRING                                         |            |
| 2   | 1AA79210                     | CHECK BUTTON                                           |            |
| 3   |                              | MIRROR FRAME                                           |            |
| 4   |                              | M. ADHESIVE TAPE                                       |            |
| 5   |                              |                                                        |            |
|     | 63912026                     | MAIN MIRROR<br>TTL FLASH AUTO IC ASS'Y S.S             |            |
|     |                              | TTL FLASH AUTO IC ASS'Y                                | 9          |
| 7   | 1AME0100                     | TIE LEWOU WATER TO WOO I                               |            |
|     |                              |                                                        |            |
| 4   |                              | IAMUZSOO FC BASE PLATE ASS' Y                          | 6          |
| 0,4 | 11,43,46~50,                 | 1AMG2500 FC BASE PLATE ASS'Y 1AMA2100 MIRROR BOX ASS'Y | (See No.5) |