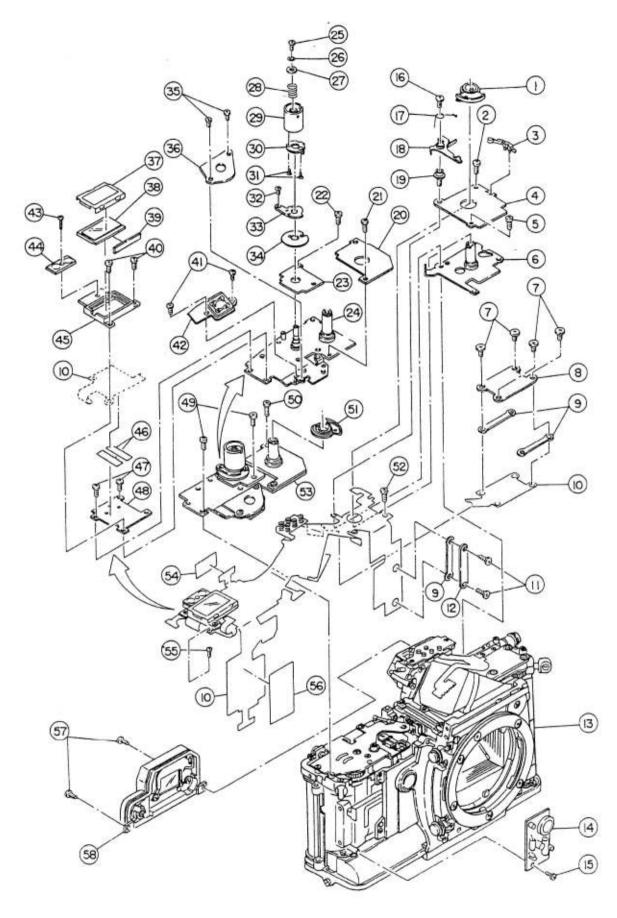

No.2 REF No.1AM

|     | PARTS NO.                  | DESCRIPTION                                                                                          | QTY         |
|-----|----------------------------|------------------------------------------------------------------------------------------------------|-------------|
| 1   | 1AHA4B00                   | EXP. COMPENSTION BRUSH SW ASS'Y                                                                      | 1           |
| 2   | 63914026                   | SHUTTER BOARD S.S                                                                                    | 1           |
| 3   | 1AM21810                   | ISO/CF SWITCH                                                                                        | 1           |
| 4   | 1AM53310                   | SHUTTER BOARD                                                                                        | 1           |
| 5   |                            | SHUTTER BOARD S.S                                                                                    | 1           |
| -6  | 1AMB4500                   | S. DIAL BASE PLATE ASS'Y                                                                             | <del></del> |
| 7   |                            | INDICATOR CONNECT PLATE S.S                                                                          | À           |
|     | 66001010                   |                                                                                                      | 1           |
| 8   | 하다가 있다면 하는 병사들이 이 회사가 없었다. | INDICATOR CONNECT PLATE                                                                              | 1           |
| 9   | 1AM12510                   | FPC CONNECT RUBBER                                                                                   | 3           |
| 10  | 1AME0800                   | MAIN FPC ASS'Y                                                                                       |             |
| 11  | 66001025                   | FPC CONNECT PLATE S.S                                                                                | 2           |
| 12  | 1AM12220                   | FPC CONNECT PLATE                                                                                    | 1           |
| 13  |                            | BODY                                                                                                 | 1           |
| 14  | 1AME1000                   | DC/DC CONVERTER ASS' Y                                                                               | 1           |
| 15_ | 66001081                   | DC/DC CONVERTER ASS'Y S.S                                                                            | 1_          |
| 16  | 66001049                   | MODE LOCK LEVER ASS'Y S.S                                                                            | 1           |
| 17  | 1AM27810                   | MODE LOCK SPRING                                                                                     | 1           |
| 18  | 1AMB4600                   | MODE LOCK LEVER ASS' Y                                                                               | 1           |
| 19  | 1AH23810                   | MODE LOCK SHAFT                                                                                      | 1           |
|     | 1AM53100                   | EXP. COMPENSATION BOARD                                                                              | 1           |
| 21  | 63912526                   | EXP. COMPENSATION BOARD S.S                                                                          | 1           |
| 22  | 63912526                   | DRIVE BOARD S.S                                                                                      | î           |
| 23  | 1AM53200                   | DRIVE BOARD                                                                                          | 1           |
|     | 1AM33200                   | RELEASE BASE PLATE                                                                                   | i           |
| 24  |                            | DRIVE DIAL HOLDER S.S                                                                                | î           |
| 25_ | 61913026                   | WASHER                                                                                               |             |
| 26  | 60321810                   |                                                                                                      | i           |
| 27  | 1AM24700                   | DRIVE MODE DIAL SP PRESSURE COLLAR                                                                   | ,           |
| 28  | 1AA27020                   | DRIVE MODE DIAL SPRING                                                                               |             |
| 29  | 1AM24000                   | DRIVE DIAL HOLDER                                                                                    | 1           |
| 30_ | 1AMB4400                   | DRIVE MODE HANDING PLATE ASS'Y                                                                       | <u>i</u> -  |
| 31  | 61802026                   | DRIVE MODE HANDING PLATE ASS'Y S.S                                                                   | 2           |
| 32  | 61813026                   | DRIVE MODE LOCK PLATE S.S                                                                            | 1           |
| 33  | 1AM25600                   | DRIVE MODE LOCK PLATE                                                                                | 1           |
| 34  | 1AMB4200                   | DRIVE BRUSH SW ASS'Y                                                                                 | 1           |
| 35  | 61912026                   | MAIN SW BOARD S.S                                                                                    | 2_          |
| 36  | 1AM53010                   | MAIN SW BOARD                                                                                        | 1           |
| 37  | 1AM26620                   | EXTERNAL LCD RETAINER                                                                                | 1           |
| 38  | 1AM50200                   | EXTERNAL LCD PANEL                                                                                   | 1           |
| 39  | 1AM26510                   | EXTERNAL LCD CONNECT RUBBER                                                                          | 1           |
| 40  | 63912526                   | EXTERNAL LCD HOLDER S.S                                                                              | 2           |
|     | 61912026                   | L. SW UNIT S.S                                                                                       | Z           |
|     | 17427010                   | L. SW UNIT U/D SW S.S U/D SWITCH EXTERNAL LCD HOLDER                                                 | 1           |
| 43  | 61904026                   | II/D SW S.S                                                                                          | 1           |
| 44  | 1AM26800                   | II/D SWITCH                                                                                          | ī           |
| 45  | 1AM26430                   | EXTERNAL ICD HOLDER                                                                                  | ī           |
| 46  |                            |                                                                                                      | 2           |
|     | 63912526                   | LCD BASE PLATE S.S                                                                                   | 2           |
| 47  | 14426920                   | LCD BASE PLATE                                                                                       | 1           |
| 48  | 1AM26820                   | DELEACE DACE DIATE ACC'V C C                                                                         | 2           |
| 49  | 63912526                   | RELEASE DASE PLATE ASS I S.S                                                                         | 4           |
| 50_ | 63914026                   | RELEASE BASE PLATE ASS'Y S.S<br>RELEASE BASE PLATE ASS'Y S.S<br>EXP. COMPENSATION BRUSH SW (2) ASS'Y |             |
| 51  | 1AMB4100                   | EAR. COMPENSATION BRUSH SW (2) ASS I                                                                 | 1           |
| 52  | 63912526                   |                                                                                                      | 1           |
| 53  |                            | RELEASE BASE PLATE ASS' Y                                                                            | 1           |
| 54  | •                          | ACETATE CLOTH TAPE                                                                                   | 1           |
| 55  | 61901822                   | ACETATE CLOTH TAPE MAIN FPC ASS'Y S.S                                                                | <u>î</u> .  |
| 56  | 1AM12000                   | DC/DC CONVERTER SHEET                                                                                |             |
| 57  | 61924026                   | EYE-PIECE ASS' Y S.S<br>EYE-PIECE ASS' Y                                                             | 2           |
| 58  | 1AMF0600                   | EYE-PIECE ASS' Y                                                                                     | 1           |
|     | W .05                      |                                                                                                      |             |