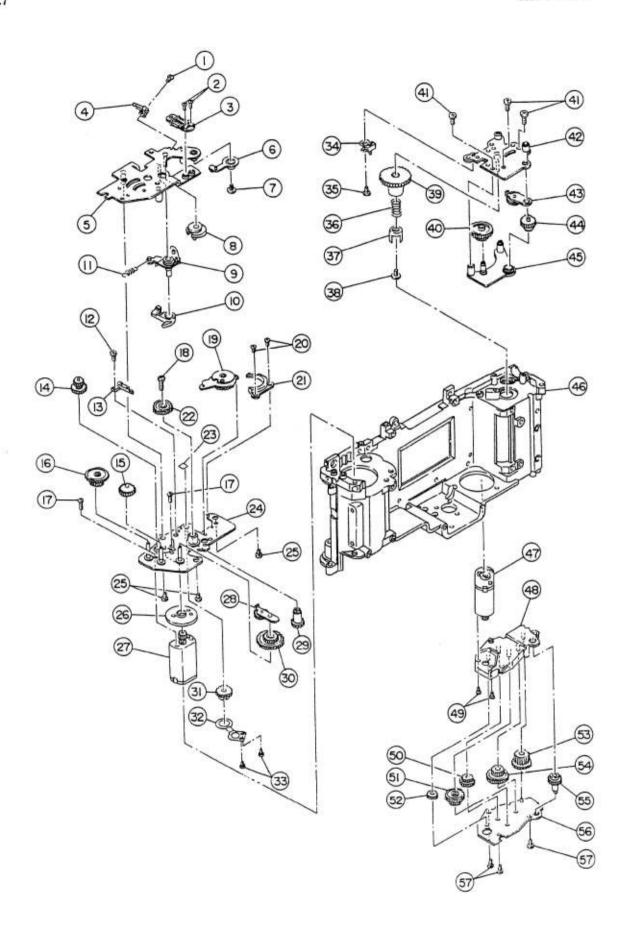

|     | PARTS NO.                    | DESCRIPTION                                            | QT         |
|-----|------------------------------|--------------------------------------------------------|------------|
| 1   | 1 AMG0900                    | LENS LOCK BUTTON ASS'Y                                 | 2          |
| 2   | 61913026                     | LENS LOCK BUTTON ASS'Y S.S                             | 2          |
| •   | 1AMG1000                     | PREVIEW SWITCH ASS'Y                                   | 1          |
| 4   | 61913026                     | PREVIEW SWITCH ASS'Y S.S                               | 2          |
| 5   | *                            | MIRROR BOX                                             | 1          |
| 6   | 1AMG0600                     | APERTURE CODE ASS'Y                                    |            |
| 7   | 61913026                     | APERTURE CODE ASS'Y S.S                                | 2          |
| 8   | 1AA78700                     | APERTURE INTERLOCK COVER                               | 1          |
| 9   | 61902022                     | APERTURE INTERLOCK COVER S.S                           | î          |
|     |                              |                                                        | :          |
| 0   | 1-AA75310                    | MIRROR CUSHION (R)                                     |            |
| 1   | 1AA75210                     | MIRROR CUSHION (L)                                     |            |
| 2   | 1AA74910                     | FRONT COVER LIGHT-PROOF CURTAIN                        | 1          |
| 3   | 1AMG0200                     | RING PLATE ASS'Y                                       | 1          |
| 4   | 61913026                     | RING PLATE ASS'Y S.S                                   | 6          |
| 5   | 61812226                     | MIRROR BASE PLATE ASS'Y S.S                            | 3          |
| 6   | 1AMG1900                     | MIRROR BASE PLATE ASS'Y                                | 1          |
| 7   | 63913026                     | MIRROR BASE PLATE ASS'Y S.S                            | 1          |
|     | and the second second second | MIRROR BASE PLATE (UPPER)                              | · .        |
| 8   | *                            | - 1 - 1 - 1 - 1 - 1 - 1 - 1 - 1 - 1 - 1                |            |
| 9   | 1AM51900                     | MIRROR FPC                                             |            |
| 0   | 1AD87400                     | MAGNET                                                 |            |
| 1   | 61903526                     | MAGNET S.S                                             |            |
| 2   | 63913026                     | MIRROR BASE PLATE (UPPER) S.S                          | 4          |
| 3   | 1AM74820                     | FC CHARGE LEVER SPRING                                 |            |
| 4   | 1AMG2300                     | MIRROR MOTOR ASS'Y                                     |            |
|     |                              | S. HOLD LEVER SPRING                                   |            |
| 5   | 1AM73800                     |                                                        |            |
| 6   | 61812026                     | MIRROR MOTOR ASS'Y S.S                                 |            |
| 7   | 61911826                     | MIRROR FPC S.S                                         |            |
| 8   | 1AM74210                     | S. MG LEVER SPRING                                     | ,          |
| 9   | 1AM72910                     | MIRROR UP LEVER SPRING                                 | 1          |
| 0   | 974071516 VASASSI            | MIRROR BASE PLATE (LOWER)                              |            |
| i   | 1AM70800                     | MIRROR BASE PLATE SHEET                                |            |
| 2   | 1AM73300                     | APERTURE LEVER SPRING                                  |            |
| 3   | 1AM72710                     | S. CHARGE LEVER SPRING                                 | 1          |
| 4   | 1AM71210                     | MIRROR GEAR (2)                                        |            |
|     |                              |                                                        |            |
| 5   | 1AM71300                     | MIRROR GEAR (3)                                        |            |
| 6   | 1AM71400                     | MIRROR GEAR (4)                                        |            |
| 7   | 1AM71500                     | MIRROR GEAR (5)                                        |            |
| 8   | 1AM71630                     | MIRROR CAM (1)                                         | 3          |
| 9   | 1AMG2100                     | MIRROR CAM (2) ASS'Y                                   |            |
|     | 61903526                     | APERTURE MAGNET S.S                                    |            |
| i   | 1AG84600                     | APERTURE MAGNET                                        |            |
| 2   | 63912526                     | EC DACE DIATE ACC'V C C                                | 50,71      |
|     |                              | FC BASE PLATE ASS'Y S.S<br>FC BASE PLATE               | 25.75      |
| 3   |                              | PU BASE PLATE                                          |            |
| 4   | 66101525                     | E RING (E-15) FC GEAR (1) ASS'Y                        |            |
| 5   | 1AMG2400                     | FC GEAR (1) ASS'Y                                      |            |
| 6   | 5ENCRP11133**                | 1 PHOTO-COUPLER                                        |            |
|     |                              | APERTURE PC-FPC                                        |            |
| 8   | 14491210                     | CHECK SWITCH                                           |            |
| a   | 14M62600                     | CHECK SW TAPE                                          |            |
| ٥   | 14470600                     | CHECK SW TAPE<br>MIRROR BASE PLATE SHEET               |            |
| Ÿ   | I AM / UBUU                  | MINNUN DAGE FLATE SAEEL                                |            |
| 1   | 13931300                     | RELEASE SPRING                                         |            |
| 2   | 1AA79210                     | CHECK BUTTON                                           |            |
| 3   |                              | MIRROR FRAME                                           |            |
| 4   |                              | M. ADHESIVE TAPE                                       |            |
| 5   |                              |                                                        |            |
|     | 63912026                     | MAIN MIRROR<br>TTL FLASH AUTO IC ASS'Y S.S             |            |
|     |                              | TTL FLASH AUTO IC ASS'Y                                | 9          |
| 7   | 1AME0100                     | TIE LEWOU WATER TO WOO I                               |            |
|     |                              |                                                        |            |
| 4   |                              | IAMUZSOO FC BASE PLATE ASS' Y                          | 6          |
| 0,4 | 11,43,46~50,                 | 1AMG2500 FC BASE PLATE ASS'Y 1AMA2100 MIRROR BOX ASS'Y | (See No.5) |