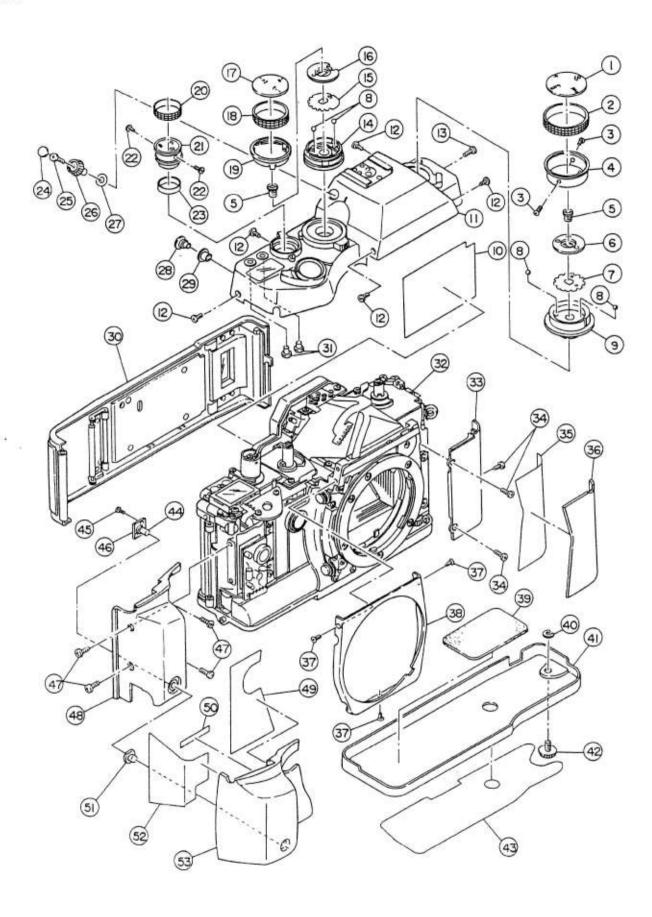

## ASSEMBLING CHART

|           |                         | DESCRIPTION-                                                                                                                        | QTY            |
|-----------|-------------------------|-------------------------------------------------------------------------------------------------------------------------------------|----------------|
|           |                         | SPEED NAME PLATE                                                                                                                    | 1              |
|           |                         | SHUTTER DIAL COVER                                                                                                                  | 1              |
|           |                         | S. DIAL S.S                                                                                                                         | 2              |
|           |                         | S. DIAL                                                                                                                             | 1              |
| 5         | 1AH29000                | DIAL S.S                                                                                                                            | 2              |
| 6         | 1 AH26600               | S. ILLUMINATION BOARD HOLDER                                                                                                        | 1              |
| 7         | 1AM21920                | S. DIAL CLICK                                                                                                                       | 1              |
| 8 6       | 66701520                | STEEL BALL ( # 1.5)                                                                                                                 | 4              |
|           | 1AH26400                | S. DIAL HOLDER                                                                                                                      | 1              |
|           |                         | PRESSURE PLATE SHEET                                                                                                                | 1              |
|           |                         | TOP COVER ASS' Y                                                                                                                    | (See No.4) 1   |
|           |                         | TOP COVER ASS'Y S.S                                                                                                                 | 5              |
|           |                         | TOP COVER ASS'Y S.S                                                                                                                 | 1              |
|           | 1AH28510                | EXP. COMPENSATION DIAL                                                                                                              | 1              |
| 15        | 1AH28900                | EXP. COMPENSATION CLICK                                                                                                             | 1              |
| 16        | 1AH29100                | EXP. COMPENSATION STOP PLATE                                                                                                        | 1              |
|           |                         | EXP. COMPENSATION NAME PLATE                                                                                                        | i              |
| 100 miles |                         | ASA DIAL COVER                                                                                                                      | i              |
|           |                         | EXP. COMPENSATION NAME PLATE HOLDER                                                                                                 | i              |
|           |                         | D. DIAL COVER                                                                                                                       | 1              |
|           | 1AM24310<br>1AM24220    | D. NAME PLATE                                                                                                                       |                |
| 100       |                         | D. NAME PLATE S.S                                                                                                                   | 2              |
|           | TO TO TO TO TO TO TO TO | D. DIAL COLLAR                                                                                                                      | 1              |
|           |                         | DIOPTRIC ADJUSTMENT KNOB PLATE                                                                                                      | 1              |
|           | 1AA85630                | DIOPTRIC ADJUSTMENT KNOB S.S.                                                                                                       | i              |
|           | 66001055                | DIOPTRIC ADJUSTMENT AND 5.5                                                                                                         |                |
|           | 7.177.17.7.7.7.7.7.     | DIOPTRIC ADJUSTMENT KNOB                                                                                                            | 1              |
|           | 1AH89600                | DIOPTRIC ADJUSTMENT KNOB WASHER                                                                                                     | 1              |
|           |                         | RELEASE CAP (S)                                                                                                                     |                |
|           | 13916400                | R. SOCKET DECORATING RING                                                                                                           | (C V C) 1      |
|           | 1AMB7000                |                                                                                                                                     | (See No.8) 1   |
| 170       |                         | U/D BUTTON                                                                                                                          | 2              |
| 32        |                         | BODY                                                                                                                                | 1              |
|           | 1AM29400                | FRONT PLATE (R)                                                                                                                     | 1              |
|           |                         | FRONT PLATE (R) S.S                                                                                                                 | 3              |
|           |                         | R. RUBBER TAPE                                                                                                                      | <del> </del> - |
| 475.55 W  |                         | FRONT PLATE RUBBER (R)                                                                                                              | 1              |
|           |                         | FRONT COVER S.S                                                                                                                     | . 3            |
| 38        | 1AM29900                | FRONT COVER                                                                                                                         | 1              |
| 39        | 1AM29000                | BOTTOM COVER SHEET                                                                                                                  | 1              |
| 40        | 17419900                | BOTTOM COVER SCREW STOPPER                                                                                                          | <u> </u>       |
| 41        |                         | BOTTOM COVER                                                                                                                        | 1              |
| 42        | 17419820                | BOTTOM COVER SCREW STOPPER BOTTOM COVER SCREW BOTTOM COVER PROTECTOR SELF-TIMER LED                                                 | 1              |
| 43        | 1AM29100                | BOTTOM COVER PROTECTOR                                                                                                              | - 1            |
| 44        | 5EDLSGL3PR8**01         | SELF-TIMER LED                                                                                                                      | . 1            |
| 45        | 69113576                | SELF-TIMER LED BOARD S.S                                                                                                            | 1              |
| 40        | 1AH53000                | SELF-TIMER LED BOARD FRONT PLATE (L) S.S FRONT PLATE (L) L. RUBBER TAPE (M) L. RUBBER TAPE (S) SELF-TIMER WINDOW L. RUBBER TAPE (L) | 1              |
|           | 61912526                | FRONT PLATE (L) S.S                                                                                                                 | 4              |
|           | 1AM29540                | FRONT PLATE (L)                                                                                                                     | 1              |
|           | 1AM28610                | L. RUBBER TAPE (M)                                                                                                                  | 1              |
| 50        | 1AM28710                | L. RUBBER TAPE (S)                                                                                                                  | 1              |
| 51        | 1AH15200                | SELF-TIMER WINDOW                                                                                                                   | 1              |
| 52        | 1AM28810                | L. RUBBER TAPE (L)                                                                                                                  | 1              |
|           | 1AM29710                | L. RUBBER TAPE (L)<br>FRONT PLATE RUBBER (L)                                                                                        | 1              |
|           | 1AMB8500                | BOTTOM COVER ASS'Y                                                                                                                  | 1              |
| 3043      | INNEGOVO                | DOLLOH GOTER HOW I                                                                                                                  |                |