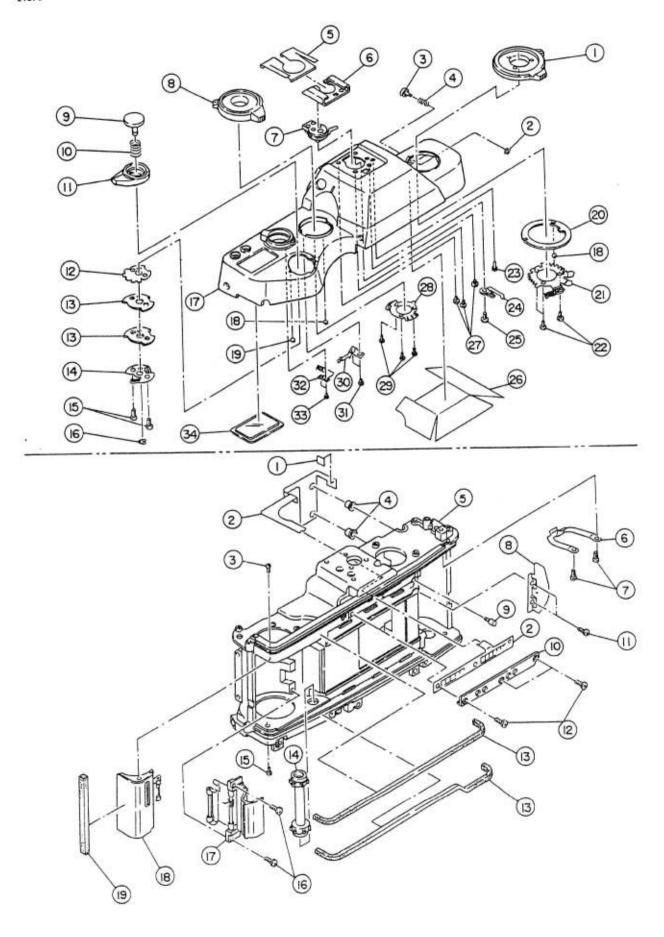

## ASSEMBLING CHART

|           |                         | DESCRIPTION-                                                                                                                        | QTY            |
|-----------|-------------------------|-------------------------------------------------------------------------------------------------------------------------------------|----------------|
|           |                         | SPEED NAME PLATE                                                                                                                    | 1              |
|           |                         | SHUTTER DIAL COVER                                                                                                                  | 1              |
|           |                         | S. DIAL S.S                                                                                                                         | 2              |
|           |                         | S. DIAL                                                                                                                             | 1              |
| 5         | 1AH29000                | DIAL S.S                                                                                                                            | 2              |
| 6         | 1 AH26600               | S. ILLUMINATION BOARD HOLDER                                                                                                        | 1              |
| 7         | 1AM21920                | S. DIAL CLICK                                                                                                                       | 1              |
| 8 6       | 66701520                | STEEL BALL ( # 1.5)                                                                                                                 | 4              |
|           | 1AH26400                | S. DIAL HOLDER                                                                                                                      | 1              |
|           |                         | PRESSURE PLATE SHEET                                                                                                                | 1              |
|           |                         | TOP COVER ASS' Y                                                                                                                    | (See No.4) 1   |
|           |                         | TOP COVER ASS'Y S.S                                                                                                                 | 5              |
|           |                         | TOP COVER ASS'Y S.S                                                                                                                 | 1              |
|           | 1AH28510                | EXP. COMPENSATION DIAL                                                                                                              | 1              |
| 15        | 1AH28900                | EXP. COMPENSATION CLICK                                                                                                             | 1              |
| 16        | 1AH29100                | EXP. COMPENSATION STOP PLATE                                                                                                        | 1              |
|           |                         | EXP. COMPENSATION NAME PLATE                                                                                                        | i              |
| 100 miles |                         | ASA DIAL COVER                                                                                                                      | i              |
|           |                         | EXP. COMPENSATION NAME PLATE HOLDER                                                                                                 | i              |
|           |                         | D. DIAL COVER                                                                                                                       | 1              |
|           | 1AM24310<br>1AM24220    | D. NAME PLATE                                                                                                                       |                |
| 100       |                         | D. NAME PLATE S.S                                                                                                                   | 2              |
|           | TO TO TO TO TO TO TO TO | D. DIAL COLLAR                                                                                                                      | 1              |
|           |                         | DIOPTRIC ADJUSTMENT KNOB PLATE                                                                                                      | 1              |
|           | 1AA85630                | DIOPTRIC ADJUSTMENT KNOB S.S.                                                                                                       | i              |
|           | 66001055                | DIOPTRIC ADJUSTMENT AND 5.5                                                                                                         |                |
|           | 7.177.17.7.7.7.7.7.     | DIOPTRIC ADJUSTMENT KNOB                                                                                                            | 1              |
|           | 1AH89600                | DIOPTRIC ADJUSTMENT KNOB WASHER                                                                                                     | 1              |
|           |                         | RELEASE CAP (S)                                                                                                                     |                |
|           | 13916400                | R. SOCKET DECORATING RING                                                                                                           | (C V C) 1      |
|           | 1AMB7000                |                                                                                                                                     | (See No.8) 1   |
| 170       |                         | U/D BUTTON                                                                                                                          | 2              |
| 32        |                         | BODY                                                                                                                                | 1              |
|           | 1AM29400                | FRONT PLATE (R)                                                                                                                     | 1              |
|           |                         | FRONT PLATE (R) S.S                                                                                                                 | 3              |
|           |                         | R. RUBBER TAPE                                                                                                                      | <del> </del> - |
| 475.55 W  |                         | FRONT PLATE RUBBER (R)                                                                                                              | 1              |
|           |                         | FRONT COVER S.S                                                                                                                     | . 3            |
| 38        | 1AM29900                | FRONT COVER                                                                                                                         | 1              |
| 39        | 1AM29000                | BOTTOM COVER SHEET                                                                                                                  | 1              |
| 40        | 17419900                | BOTTOM COVER SCREW STOPPER                                                                                                          | <u> </u>       |
| 41        |                         | BOTTOM COVER                                                                                                                        | 1              |
| 42        | 17419820                | BOTTOM COVER SCREW STOPPER BOTTOM COVER SCREW BOTTOM COVER PROTECTOR SELF-TIMER LED                                                 | 1              |
| 43        | 1AM29100                | BOTTOM COVER PROTECTOR                                                                                                              | - 1            |
| 44        | 5EDLSGL3PR8**01         | SELF-TIMER LED                                                                                                                      | . 1            |
| 45        | 69113576                | SELF-TIMER LED BOARD S.S                                                                                                            | 1              |
| 40        | 1AH53000                | SELF-TIMER LED BOARD FRONT PLATE (L) S.S FRONT PLATE (L) L. RUBBER TAPE (M) L. RUBBER TAPE (S) SELF-TIMER WINDOW L. RUBBER TAPE (L) | 1              |
|           | 61912526                | FRONT PLATE (L) S.S                                                                                                                 | 4              |
|           | 1AM29540                | FRONT PLATE (L)                                                                                                                     | 1              |
|           | 1AM28610                | L. RUBBER TAPE (M)                                                                                                                  | 1              |
| 50        | 1AM28710                | L. RUBBER TAPE (S)                                                                                                                  | 1              |
| 51        | 1AH15200                | SELF-TIMER WINDOW                                                                                                                   | 1              |
| 52        | 1AM28810                | L. RUBBER TAPE (L)                                                                                                                  | 1              |
|           | 1AM29710                | L. RUBBER TAPE (L)<br>FRONT PLATE RUBBER (L)                                                                                        | 1              |
|           | 1AMB8500                | BOTTOM COVER ASS'Y                                                                                                                  | 1              |
| 3043      | INNEGOVO                | DOLLOH GOTER HOW I                                                                                                                  |                |

No.2 REF No.1AM

|     | PARTS NO.                  | DESCRIPTION                                                                                          | QTY         |
|-----|----------------------------|------------------------------------------------------------------------------------------------------|-------------|
| 1   | 1AHA4B00                   | EXP. COMPENSTION BRUSH SW ASS'Y                                                                      | 1           |
| 2   | 63914026                   | SHUTTER BOARD S.S                                                                                    | 1           |
| 3   | 1AM21810                   | ISO/CF SWITCH                                                                                        | 1           |
| 4   | 1AM53310                   | SHUTTER BOARD                                                                                        | 1           |
| 5   |                            | SHUTTER BOARD S.S                                                                                    | 1           |
| -6  | 1AMB4500                   | S. DIAL BASE PLATE ASS'Y                                                                             | <del></del> |
| 7   |                            | INDICATOR CONNECT PLATE S.S                                                                          | À           |
|     | 66001010                   |                                                                                                      | 1           |
| 8   | 하다가 있다면 하는 병사들이 이 회사가 없었다. | INDICATOR CONNECT PLATE                                                                              | 1           |
| 9   | 1AM12510                   | FPC CONNECT RUBBER                                                                                   | 3           |
| 10  | 1AME0800                   | MAIN FPC ASS'Y                                                                                       |             |
| 11  | 66001025                   | FPC CONNECT PLATE S.S                                                                                | 2           |
| 12  | 1AM12220                   | FPC CONNECT PLATE                                                                                    | 1           |
| 13  |                            | BODY                                                                                                 | 1           |
| 14  | 1AME1000                   | DC/DC CONVERTER ASS' Y                                                                               | 1           |
| 15_ | 66001081                   | DC/DC CONVERTER ASS'Y S.S                                                                            | 1_          |
| 16  | 66001049                   | MODE LOCK LEVER ASS'Y S.S                                                                            | 1           |
| 17  | 1AM27810                   | MODE LOCK SPRING                                                                                     | 1           |
| 18  | 1AMB4600                   | MODE LOCK LEVER ASS' Y                                                                               | 1           |
| 19  | 1AH23810                   | MODE LOCK SHAFT                                                                                      | 1           |
|     | 1AM53100                   | EXP. COMPENSATION BOARD                                                                              | 1           |
| 21  | 63912526                   | EXP. COMPENSATION BOARD S.S                                                                          | 1           |
| 22  | 63912526                   | DRIVE BOARD S.S                                                                                      | î           |
| 23  | 1AM53200                   | DRIVE BOARD                                                                                          | 1           |
|     | 1AM33200                   | RELEASE BASE PLATE                                                                                   | i           |
| 24  |                            | DRIVE DIAL HOLDER S.S                                                                                | î           |
| 25_ | 61913026                   | WASHER                                                                                               |             |
| 26  | 60321810                   |                                                                                                      | i           |
| 27  | 1AM24700                   | DRIVE MODE DIAL SP PRESSURE COLLAR                                                                   | ,           |
| 28  | 1AA27020                   | DRIVE MODE DIAL SPRING                                                                               |             |
| 29  | 1AM24000                   | DRIVE DIAL HOLDER                                                                                    | 1           |
| 30_ | 1AMB4400                   | DRIVE MODE HANDING PLATE ASS'Y                                                                       | <u>i</u> -  |
| 31  | 61802026                   | DRIVE MODE HANDING PLATE ASS'Y S.S                                                                   | 2           |
| 32  | 61813026                   | DRIVE MODE LOCK PLATE S.S                                                                            | 1           |
| 33  | 1AM25600                   | DRIVE MODE LOCK PLATE                                                                                | 1           |
| 34  | 1AMB4200                   | DRIVE BRUSH SW ASS'Y                                                                                 | 1           |
| 35  | 61912026                   | MAIN SW BOARD S.S                                                                                    | 2_          |
| 36  | 1AM53010                   | MAIN SW BOARD                                                                                        | 1           |
| 37  | 1AM26620                   | EXTERNAL LCD RETAINER                                                                                | 1           |
| 38  | 1AM50200                   | EXTERNAL LCD PANEL                                                                                   | 1           |
| 39  | 1AM26510                   | EXTERNAL LCD CONNECT RUBBER                                                                          | 1           |
| 40  | 63912526                   | EXTERNAL LCD HOLDER S.S                                                                              | 2           |
|     | 61912026                   | L. SW UNIT S.S                                                                                       | Z           |
|     | 17427010                   | L. SW UNIT U/D SW S.S U/D SWITCH EXTERNAL LCD HOLDER                                                 | 1           |
| 43  | 61904026                   | II/D SW S.S                                                                                          | 1           |
| 44  | 1AM26800                   | II/D SWITCH                                                                                          | ī           |
| 45  | 1AM26430                   | EXTERNAL ICD HOLDER                                                                                  | ī           |
| 46  |                            |                                                                                                      | 2           |
|     | 63912526                   | LCD BASE PLATE S.S                                                                                   | 2           |
| 47  | 14426920                   | LCD BASE PLATE                                                                                       | 1           |
| 48  | 1AM26820                   | DELEACE DACE DIATE ACC'V C C                                                                         | 2           |
| 49  | 63912526                   | RELEASE DASE PLATE ASS I S.S                                                                         | 4           |
| 50_ | 63914026                   | RELEASE BASE PLATE ASS'Y S.S<br>RELEASE BASE PLATE ASS'Y S.S<br>EXP. COMPENSATION BRUSH SW (2) ASS'Y |             |
| 51  | 1AMB4100                   | EAR. COMPENSATION BRUSH SW (2) ASS I                                                                 | 1           |
| 52  | 63912526                   |                                                                                                      | 1           |
| 53  |                            | RELEASE BASE PLATE ASS' Y                                                                            | 1           |
| 54  | •                          | ACETATE CLOTH TAPE                                                                                   | 1           |
| 55  | 61901822                   | ACETATE CLOTH TAPE MAIN FPC ASS'Y S.S                                                                | <u>î</u> .  |
| 56  | 1AM12000                   | DC/DC CONVERTER SHEET                                                                                |             |
| 57  | 61924026                   | EYE-PIECE ASS' Y S.S<br>EYE-PIECE ASS' Y                                                             | 2           |
| 58  | 1AMF0600                   | EYE-PIECE ASS' Y                                                                                     | 1           |
|     | W .05                      |                                                                                                      |             |