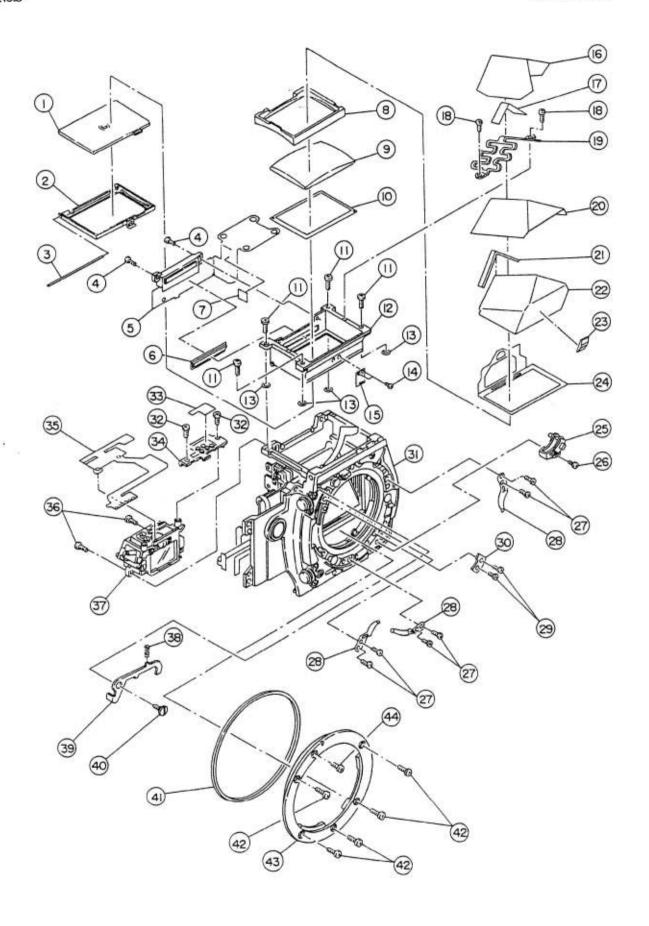

No.3 REF No.1AM

|            | 19                   |                                                                                   |
|------------|----------------------|-----------------------------------------------------------------------------------|
| SATISFIED. | PARTS NO.            | DESCRIPTION Q1                                                                    |
| 1          |                      | FPC CONNECT BASE PLATE ASS'Y S.S                                                  |
| 2          | 1AMB1300             | FFC CUMMECT DADE LEATE ADD I                                                      |
| 3          | 61913526             | REWIND BASE PLATE (UPPER) ASS'Y S.S                                               |
| 4          | 1AMB0800             | REWIND BASE PLATE (UPPER) ASS'Y (See No.7)                                        |
| 5          | 1AM41820             | DRIVE SHAFT                                                                       |
| 6          | 61913022             | DRIVE SHAFT SYNCHRO SOCKET ASS'Y S.S                                              |
| 7          | 13913800             | SYNCHRO CAP                                                                       |
| 8          | 1AMB0200             | SYNCHRO SOCKET ASS'Y                                                              |
| 9          | 61927026             | STRAP HOLDER S.S                                                                  |
| 10         | 1AA10510             | STRAP HOLDER                                                                      |
| 11         | *                    | BODY                                                                              |
| 12         | 1AHA1Q00             | LOCK PLATE UNIT ASS'Y                                                             |
| 13         | 66001122             | LOCK PLATE UNIT ASS'Y S.S                                                         |
| 14         | 174B1400             | DX ASS' Y                                                                         |
| 15         | 61913022             | DX ASS'Y S.S                                                                      |
| 16         | 66001001             | SHUTTER UNIT S.S                                                                  |
| 17         | 66001065             | SHUTTER UNIT S.S                                                                  |
| 18         | 1AM30100             | SHUTTER UNIT                                                                      |
| 19         | 17478400             | S. MOQUETTE (2)                                                                   |
| 20         | 1AMB0700             | BOTTOM COVER SCREW HOLDER ASS'Y                                                   |
| 21         | 61923026             | BOTTOM COVER SCREW HOLDER ASS'Y S.S                                               |
| 22         | 63914026             | REWIND BASE PLATE (LOWER) ASS'Y S.S                                               |
| 23         | 1AMB1400             | REWIND BASE PLATE (LOWER) ASS'Y S.S<br>REWIND BASE PLATE (LOWER) ASS'Y (See No.7) |
| 24         | 1AM10200             | TRIPOD SOCKET                                                                     |
| 25         | 63824522             | TRIPOD SOCKET S.S                                                                 |
| 26         | 17438200             | SPOOL HOLDER                                                                      |
| 27         | 63911826             | SPOOL HOLDER S.S                                                                  |
| 28         |                      | GINDING HALT ASS' V S S                                                           |
|            | 61813026             | WINDING UNIT ASS'Y S.S WINDING UNIT ASS'Y (See No.7) WINDING UNIT ASS'Y S.S SPOOL |
| 29         | 1AMB1700             | WINDING UNIT ACC'Y C C                                                            |
| 30         | 61913522<br>1AM31600 | \$10010 0011 000 1 0.0                                                            |
| 32         | 1AH88200             | LIGHT-PROOF CURTAIN (1)                                                           |
| 33         | 1AM30200             |                                                                                   |
| 34         | 1AM11700             | CARTRIDGE SW PIN                                                                  |
| 35         |                      |                                                                                   |
|            | 1AM34910             | RELEASE BASE PLATE POST FW BASE PLATE BODY POST                                   |
| 36         |                      | MIRROR BOX ASS'Y S.S                                                              |
| 37         | 63925026             | D COUVET 1CC'V                                                                    |
| 38         | 1AMB2800             | R. SOCKET ASS'Y SHUTTER UNIT S.S                                                  |
| 39         | 61924029             | R. SOCKET ASS'Y S.S                                                               |
| 40         | 66001164             | R. SOCKET ASS'Y S.S  CELL CASE ASS'Y (See No.8)                                   |
| 41         | 1AMB7900             | CELL CASE ASS'Y S.S                                                               |
| 42         | 61925026             | MIRROR BOX ASS'Y (See No.5,6)                                                     |
| 43         | *                    | MIRROR BOX ASS'Y S.S                                                              |
| 44         | 66001060             | MIRRUR BUA ASS I S.S                                                              |

| PARTS NO.                                                                        |                                                                                                          | QTY              |
|----------------------------------------------------------------------------------|----------------------------------------------------------------------------------------------------------|------------------|
| 1AH22710                                                                         | MODE LEVER                                                                                               | 1                |
| 66101225                                                                         | E RING (E-12)                                                                                            | 1                |
| 14116700                                                                         | S. LOCK BUTTON                                                                                           | 1                |
| 13919200                                                                         | S. LOCK BUTTON SPRING                                                                                    | 1                |
| 1AM20320                                                                         | SHOE PLATE SPRING                                                                                        | 1                |
| 1AM20210                                                                         | ACCESSORY SHOE                                                                                           | 1                |
| 7 1AMB8400                                                                       | SHOE CONTACT ASS' Y                                                                                      | 1                |
| 3 1AH23110                                                                       | ABC LEVER                                                                                                | î                |
| 17421610                                                                         | RELEASE BUTTON                                                                                           | i                |
|                                                                                  | RELEASE SPRING                                                                                           | ,                |
|                                                                                  | RELEASE STRING                                                                                           |                  |
| 1 AM25030                                                                        | MAIN SW LEVER                                                                                            |                  |
| 2 1AH21800                                                                       | MAIN SW CLICK                                                                                            | 1                |
| 3 1AH21900                                                                       | MAIN SW PLATE                                                                                            | 2                |
| 17426020                                                                         | MAIN SWITCH                                                                                              | 1                |
| 69114076                                                                         | MAIN SW CLICK S.S                                                                                        | 2                |
| 66101225                                                                         | E RING (E-12)                                                                                            | 1                |
| 7 *                                                                              | TOP COVER                                                                                                | 1                |
| 8 66701520                                                                       | STEEL BALL ( # 1.5)                                                                                      | 2                |
| 66701220                                                                         | STEEL BALL (\$1.2)                                                                                       | 1                |
| 0 1AM21510                                                                       | MODE ADJ. PLATE                                                                                          | i                |
| 1 1AMB8200                                                                       | MODE CLICK ASS'Y                                                                                         |                  |
|                                                                                  | MODE LEVER S.S                                                                                           | ,                |
| 2 69103066                                                                       |                                                                                                          | 3                |
| 3 1AM22300                                                                       | SHOE SW PIN                                                                                              |                  |
| 4 1AM20420                                                                       | SHOE CONTACT PLATE (1) ASS'Y                                                                             | 1                |
| 61912526                                                                         | SHOE CONTACT PLATE (1) ASS'Y S.S                                                                         | 1                |
| 6 1AH25000                                                                       | FPC INSULATION COVER                                                                                     | 1                |
| 7 61912022                                                                       | ACCESSORY SHOE S.S                                                                                       | 3                |
| 8 1AMB8300                                                                       | ABC CLICK ASS' Y                                                                                         | 1                |
| 9 69103066                                                                       | ABC CLICK ASS'Y S.S                                                                                      | 3                |
| 0 1AM22920                                                                       | LIGHT METERING CLICK PLATE                                                                               | 1                |
| 1 61901226                                                                       | LIGHT METERING CLICK PLATE S.S                                                                           | 2                |
| 2 1AM23810                                                                       | LIGHT METERING BRUSH SWITCH                                                                              | 1                |
| 3 61901426                                                                       | LIGHT METERING BRUSH SW S.S                                                                              | 2                |
| 4 1AM21010                                                                       | LCD WINDOW                                                                                               | 1                |
|                                                                                  |                                                                                                          |                  |
| 1 1AM11900                                                                       | BOTTOM FPC TAPE                                                                                          | 1                |
| 2 1AM51500                                                                       | BACK COVER FPC                                                                                           | 1                |
| 3 69113576                                                                       | HINGE COVER ASS'Y S.S                                                                                    | 1                |
| 4 1AH10300                                                                       | CONNECT POST                                                                                             | 2                |
| 5 *<br>6 17445600                                                                | BODY                                                                                                     | 1                |
| 0 1/445000                                                                       | CARIRIDGE LIFIER                                                                                         | 1                |
| 7 61913029                                                                       |                                                                                                          | 2                |
| 7 61913029<br>8 17445510<br>9 14710500                                           | CARTRIDGE HOLDER                                                                                         | 1                |
| 9 14710500                                                                       | CARTRIDGE HOLDER<br>FILM CUIDE PIN                                                                       | 1                |
| 0 1AM13510                                                                       | CONTACT COVER                                                                                            | 1                |
| 0 1AM13510                                                                       | CONTACT COVER CARTRIDGE HOLDER S.S                                                                       |                  |
| 1 01913029                                                                       | CONTACT COURD C C                                                                                        | 2                |
|                                                                                  | CONTRUI COVER 5.5                                                                                        | 3                |
| 2 66001167                                                                       |                                                                                                          | ා 9              |
| 2 66001167<br>3 1AM18800                                                         | BODY MOQUETTE                                                                                            | 4                |
| 2 66001167<br>3 1AM18800<br>4 17437100                                           | SPROCKET                                                                                                 | 1                |
| 2 66001167<br>3 1AM18800<br>4 17437100<br>5 66001187                             | BODY MOQUETTE SPROCKET HINGE COVER ASS'Y S.S                                                             | 1<br>1           |
| 6 63913526                                                                       | CARTRIDGE HOLDER S.S CONTACT COVER S.S BODY MOQUETTE SPROCKET HINGE COVER ASS'Y S.S FILM FIXER ASS'Y S.S | 4                |
| 2 66001167<br>3 1AM18800<br>4 17437100<br>5 66001187<br>6 63913526<br>7 174B1100 | BODY MOQUETTE SPROCKET HINGE COVER ASS'Y S.S FILM FIXER ASS'Y S.S FILM FIXER ASS'Y                       | 4                |
| 6 63913526                                                                       | FILM FIXER ASS I S.S                                                                                     | 1<br>1<br>2<br>1 |