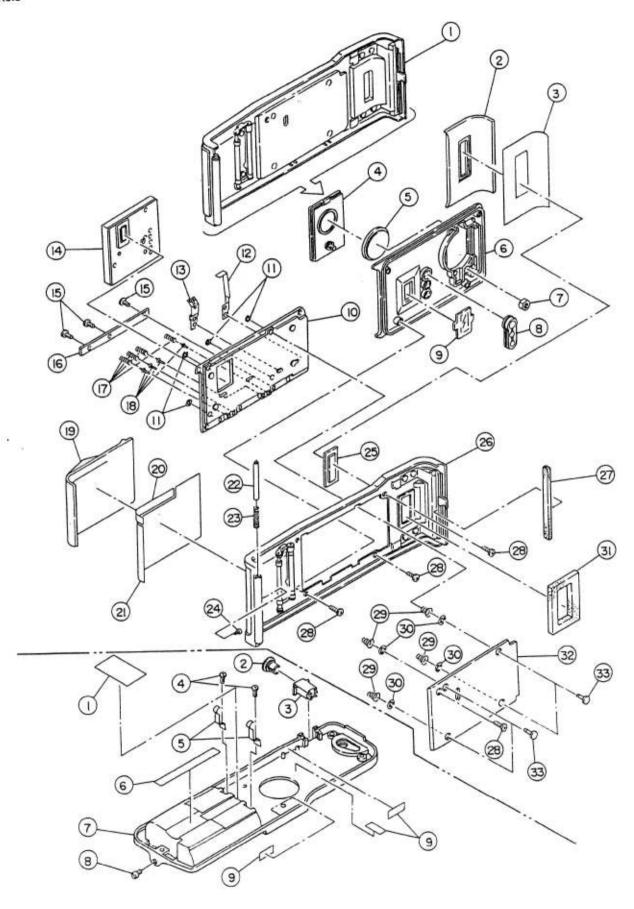

## ASSEMBLING CHART

|           |                         | DESCRIPTION-                                                                                                                        | QTY            |
|-----------|-------------------------|-------------------------------------------------------------------------------------------------------------------------------------|----------------|
|           |                         | SPEED NAME PLATE                                                                                                                    | 1              |
|           |                         | SHUTTER DIAL COVER                                                                                                                  | 1              |
|           |                         | S. DIAL S.S                                                                                                                         | 2              |
|           |                         | S. DIAL                                                                                                                             | 1              |
| 5         | 1AH29000                | DIAL S.S                                                                                                                            | 2              |
| 6         | 1 AH26600               | S. ILLUMINATION BOARD HOLDER                                                                                                        | 1              |
| 7         | 1AM21920                | S. DIAL CLICK                                                                                                                       | 1              |
| 8 6       | 66701520                | STEEL BALL ( # 1.5)                                                                                                                 | 4              |
|           | 1AH26400                | S. DIAL HOLDER                                                                                                                      | 1              |
|           |                         | PRESSURE PLATE SHEET                                                                                                                | 1              |
|           |                         | TOP COVER ASS' Y                                                                                                                    | (See No.4) 1   |
|           |                         | TOP COVER ASS'Y S.S                                                                                                                 | 5              |
|           |                         | TOP COVER ASS'Y S.S                                                                                                                 | 1              |
|           | 1AH28510                | EXP. COMPENSATION DIAL                                                                                                              | 1              |
| 15        | 1AH28900                | EXP. COMPENSATION CLICK                                                                                                             | 1              |
| 16        | 1AH29100                | EXP. COMPENSATION STOP PLATE                                                                                                        | 1              |
|           |                         | EXP. COMPENSATION NAME PLATE                                                                                                        | i              |
| 100 miles |                         | ASA DIAL COVER                                                                                                                      | i              |
|           |                         | EXP. COMPENSATION NAME PLATE HOLDER                                                                                                 | i              |
|           |                         | D. DIAL COVER                                                                                                                       | 1              |
|           | 1AM24310<br>1AM24220    | D. NAME PLATE                                                                                                                       |                |
| 100       |                         | D. NAME PLATE S.S                                                                                                                   | 2              |
|           | TO TO TO TO TO TO TO TO | D. DIAL COLLAR                                                                                                                      | 1              |
|           |                         | DIOPTRIC ADJUSTMENT KNOB PLATE                                                                                                      | 1              |
|           | 1AA85630                | DIOPTRIC ADJUSTMENT KNOB S.S.                                                                                                       | i              |
|           | 66001055                | DIOPTRIC ADJUSTMENT AND 5.5                                                                                                         |                |
|           | 7.177.17.7.7.7.7.7.     | DIOPTRIC ADJUSTMENT KNOB                                                                                                            | 1              |
|           | 1AH89600                | DIOPTRIC ADJUSTMENT KNOB WASHER                                                                                                     | 1              |
|           |                         | RELEASE CAP (S)                                                                                                                     |                |
|           | 13916400                | R. SOCKET DECORATING RING                                                                                                           | (C V C) 1      |
|           | 1AMB7000                |                                                                                                                                     | (See No.8) 1   |
| 170       |                         | U/D BUTTON                                                                                                                          | 2              |
| 32        |                         | BODY                                                                                                                                | 1              |
|           | 1AM29400                | FRONT PLATE (R)                                                                                                                     | 1              |
|           |                         | FRONT PLATE (R) S.S                                                                                                                 | 3              |
|           |                         | R. RUBBER TAPE                                                                                                                      | <del> </del> - |
| 475.55 W  |                         | FRONT PLATE RUBBER (R)                                                                                                              | 1              |
|           |                         | FRONT COVER S.S                                                                                                                     | . 3            |
| 38        | 1AM29900                | FRONT COVER                                                                                                                         | 1              |
| 39        | 1AM29000                | BOTTOM COVER SHEET                                                                                                                  | 1              |
| 40        | 17419900                | BOTTOM COVER SCREW STOPPER                                                                                                          | <u> </u>       |
| 41        |                         | BOTTOM COVER                                                                                                                        | 1              |
| 42        | 17419820                | BOTTOM COVER SCREW STOPPER BOTTOM COVER SCREW BOTTOM COVER PROTECTOR SELF-TIMER LED                                                 | 1              |
| 43        | 1AM29100                | BOTTOM COVER PROTECTOR                                                                                                              | - 1            |
| 44        | 5EDLSGL3PR8**01         | SELF-TIMER LED                                                                                                                      | . 1            |
| 45        | 69113576                | SELF-TIMER LED BOARD S.S                                                                                                            | 1              |
| 40        | 1AH53000                | SELF-TIMER LED BOARD FRONT PLATE (L) S.S FRONT PLATE (L) L. RUBBER TAPE (M) L. RUBBER TAPE (S) SELF-TIMER WINDOW L. RUBBER TAPE (L) | 1              |
|           | 61912526                | FRONT PLATE (L) S.S                                                                                                                 | 4              |
|           | 1AM29540                | FRONT PLATE (L)                                                                                                                     | 1              |
|           | 1AM28610                | L. RUBBER TAPE (M)                                                                                                                  | 1              |
| 50        | 1AM28710                | L. RUBBER TAPE (S)                                                                                                                  | 1              |
| 51        | 1AH15200                | SELF-TIMER WINDOW                                                                                                                   | 1              |
| 52        | 1AM28810                | L. RUBBER TAPE (L)                                                                                                                  | 1              |
|           | 1AM29710                | L. RUBBER TAPE (L)<br>FRONT PLATE RUBBER (L)                                                                                        | 1              |
|           | 1AMB8500                | BOTTOM COVER ASS'Y                                                                                                                  | 1              |
| 3043      | INNEGOVO                | DOLLOH GOTER HOW I                                                                                                                  |                |