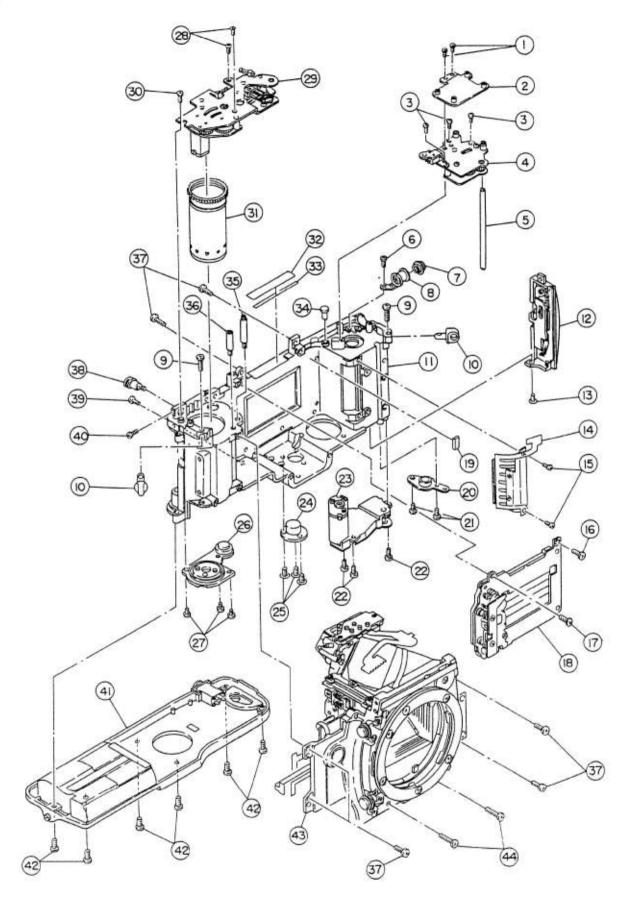

No.3 REF No.1AM

|            | 19                   |                                                                                   |
|------------|----------------------|-----------------------------------------------------------------------------------|
| SATISFIED. | PARTS NO.            | DESCRIPTION Q1                                                                    |
| 1          |                      | FPC CONNECT BASE PLATE ASS'Y S.S                                                  |
| 2          | 1AMB1300             | FFC CUMMECT DADE LEATE ADD I                                                      |
| 3          | 61913526             | REWIND BASE PLATE (UPPER) ASS'Y S.S                                               |
| 4          | 1AMB0800             | REWIND BASE PLATE (UPPER) ASS'Y (See No.7)                                        |
| 5          | 1AM41820             | DRIVE SHAFT                                                                       |
| 6          | 61913022             | DRIVE SHAFT SYNCHRO SOCKET ASS'Y S.S                                              |
| 7          | 13913800             | SYNCHRO CAP                                                                       |
| 8          | 1AMB0200             | SYNCHRO SOCKET ASS'Y                                                              |
| 9          | 61927026             | STRAP HOLDER S.S                                                                  |
| 10         | 1AA10510             | STRAP HOLDER                                                                      |
| 11         | *                    | BODY                                                                              |
| 12         | 1AHA1Q00             | LOCK PLATE UNIT ASS'Y                                                             |
| 13         | 66001122             | LOCK PLATE UNIT ASS'Y S.S                                                         |
| 14         | 174B1400             | DX ASS' Y                                                                         |
| 15         | 61913022             | DX ASS'Y S.S                                                                      |
| 16         | 66001001             | SHUTTER UNIT S.S                                                                  |
| 17         | 66001065             | SHUTTER UNIT S.S                                                                  |
| 18         | 1AM30100             | SHUTTER UNIT                                                                      |
| 19         | 17478400             | S. MOQUETTE (2)                                                                   |
| 20         | 1AMB0700             | BOTTOM COVER SCREW HOLDER ASS'Y                                                   |
| 21         | 61923026             | BOTTOM COVER SCREW HOLDER ASS'Y S.S                                               |
| 22         | 63914026             | REWIND BASE PLATE (LOWER) ASS'Y S.S                                               |
| 23         | 1AMB1400             | REWIND BASE PLATE (LOWER) ASS'Y S.S<br>REWIND BASE PLATE (LOWER) ASS'Y (See No.7) |
| 24         | 1AM10200             | TRIPOD SOCKET                                                                     |
| 25         | 63824522             | TRIPOD SOCKET S.S                                                                 |
| 26         | 17438200             | SPOOL HOLDER                                                                      |
| 27         | 63911826             | SPOOL HOLDER S.S                                                                  |
| 28         |                      | GINDING HALT ASS' V S S                                                           |
|            | 61813026             | WINDING UNIT ASS'Y S.S WINDING UNIT ASS'Y (See No.7) WINDING UNIT ASS'Y S.S SPOOL |
| 29         | 1AMB1700             | WINDING UNIT ACC'Y C C                                                            |
| 30         | 61913522<br>1AM31600 | \$10010 0011 000 1 0.0                                                            |
| 32         | 1AH88200             | LIGHT-PROOF CURTAIN (1)                                                           |
| 33         | 1AM30200             |                                                                                   |
| 34         | 1AM11700             | CARTRIDGE SW PIN                                                                  |
| 35         |                      |                                                                                   |
|            | 1AM34910             | RELEASE BASE PLATE POST FW BASE PLATE BODY POST                                   |
| 36         |                      | MIRROR BOX ASS'Y S.S                                                              |
| 37         | 63925026             | D COUVET 1CC'V                                                                    |
| 38         | 1AMB2800             | R. SOCKET ASS'Y SHUTTER UNIT S.S                                                  |
| 39         | 61924029             | R. SOCKET ASS'Y S.S                                                               |
| 40         | 66001164             | R. SOCKET ASS'Y S.S  CELL CASE ASS'Y (See No.8)                                   |
| 41         | 1AMB7900             | CELL CASE ASS'Y S.S                                                               |
| 42         | 61925026             | MIRROR BOX ASS'Y (See No.5,6)                                                     |
| 43         | *                    | MIRROR BOX ASS'Y S.S                                                              |
| 44         | 66001060             | MIRRUR BUA ASS I S.S                                                              |